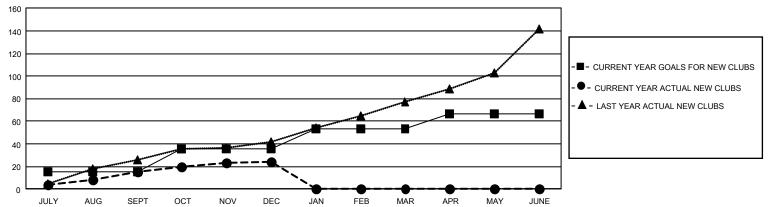

## REPORT DOES NOT INCLUDE CLUBS IN UNDISTRICTED AREAS.

| Clubs                 |               |           |               | Members               |                        |                         |                                                    |
|-----------------------|---------------|-----------|---------------|-----------------------|------------------------|-------------------------|----------------------------------------------------|
| RESULTS FOR 2022-2023 |               |           |               | RESULTS FOR 2022-2023 |                        |                         |                                                    |
| QUARTER               | NEW CLUB GOAL | NEW CLUBS | DROPPED CLUBS | QUARTER MEME          | BER GROWTH NET<br>GOAL | MEMBER GROWTH<br>ACTUAL | DROPPED<br>MEMBERS ACTUAL<br>(including transfers) |
| JULY/AUG/SEPT         | 45            | 15        | 11            | JULY/AUG/SEPT         | 512                    | 2,750                   | 1,195                                              |
| OCT/NOV/DEC           | 63            | 9         | 46            | OCT/NOV/DEC           | 675                    | 1,192                   | 3,242                                              |
| JAN/FEB/MAR           | 51            | 0         | 0             | JAN/FEB/MAR           | 430                    | 0                       | 0                                                  |
| APR/MAY/JUNE          | 42            | 0         | 0             | APR/MAY/JUNE          | 377                    | 0                       | 0                                                  |

#### GOALS AND ACTUAL NEW CLUBS CUMULATIVE