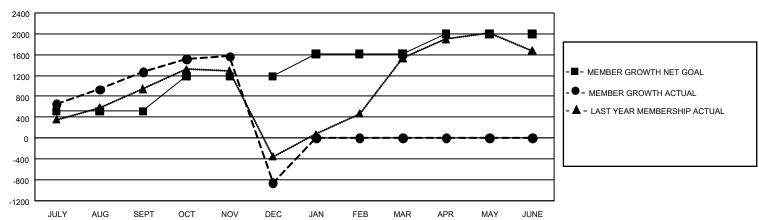

## REPORT DOES NOT INCLUDE CLUBS IN UNDISTRICTED AREAS.

| Clubs                 |               |           |               | Members               |                        |                         |                                                    |
|-----------------------|---------------|-----------|---------------|-----------------------|------------------------|-------------------------|----------------------------------------------------|
| RESULTS FOR 2022-2023 |               |           |               | RESULTS FOR 2022-2023 |                        |                         |                                                    |
| QUARTER               | NEW CLUB GOAL | NEW CLUBS | DROPPED CLUBS | QUARTER MEME          | BER GROWTH NET<br>GOAL | MEMBER GROWTH<br>ACTUAL | DROPPED<br>MEMBERS ACTUAL<br>(including transfers) |
| JULY/AUG/SEPT         | 45            | 15        | 11            | JULY/AUG/SEPT         | 512                    | 2,750                   | 1,195                                              |
| OCT/NOV/DEC           | 63            | 9         | 46            | OCT/NOV/DEC           | 675                    | 1,192                   | 3,242                                              |
| JAN/FEB/MAR           | 51            | 0         | 0             | JAN/FEB/MAR           | 430                    | 0                       | 0                                                  |
| APR/MAY/JUNE          | 42            | 0         | 0             | APR/MAY/JUNE          | 377                    | 0                       | 0                                                  |

#### GOALS AND ACTUAL MEMBERS CUMULATIVE

| DROPPED CLUBS: 57    | 613 CLUBS OF 1,348 ADDED 1 OR<br>MORE NEW MEMBERS | GENDER DISTRIBUTION                   |                 |  |
|----------------------|---------------------------------------------------|---------------------------------------|-----------------|--|
|                      |                                                   | MALE                                  | 21,178 (54.49%) |  |
|                      | ╡                                                 | FEMALE                                | 17,631 (45.36%) |  |
| DROPPED MEMBERS      |                                                   | NON BINARY                            | 0 (0.00%)       |  |
| DECEASED 97          |                                                   | PREFER NOT TO ANSWER                  | 58 (0.15%)      |  |
| CLUB CANCELLED 1,542 |                                                   |                                       |                 |  |
| OTHER 2,799          | CLICK HERE FOR CUMULATIVE MEMBERSHIP DATA         | TOTAL FAMILY UNIT MEMBERS 9,604       |                 |  |
| TOTAL 4,438          | membertoriii britit                               | FAMILY MEMBERS PAYING HALF 5,913 DUES |                 |  |